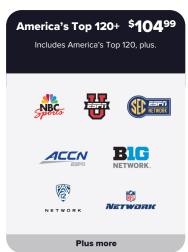

# Select your programming package and call to activate.

With prices starting as low as \$57.99, DISH Outdoors offers TV as flexible as your travel plans. No contracts or credit checks, just pick your channel pack and only pay for the months you use, and you don't need DISH at home to get DISH Outdoors.

### **View Full Channel Lineup**

Requires antenna and receiver purchase. Monthly fees and limits on number and type of receivers will apply. All prices, packages, programming, features, functionality and offers subject to change without notice. Certain programming, including Regional Sports Networks and local channels, may vary based on geographic location. All charges, including monthly programming, pay-per-view and equipment upgrades, must be paid in advance; failure to pay by due date will lead to service disconnection within 24 hours. Offer available for new and qualified former customers. Offer ends 04/12/2023. Additional restrictions may apply.