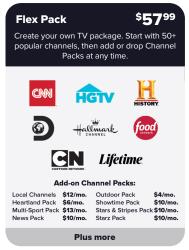

# Select your programming package and call to activate.

With prices starting as low as \$57.99, DISH Outdoors offers TV as flexible as your travel plans. No contracts or credit checks, just pick your channel pack and only pay for the months you use, and you don't need DISH at home to get DISH Outdoors.

Already have DISH? Current subscribers can add DISH Outdoors to their existing bill for just \$5/month.