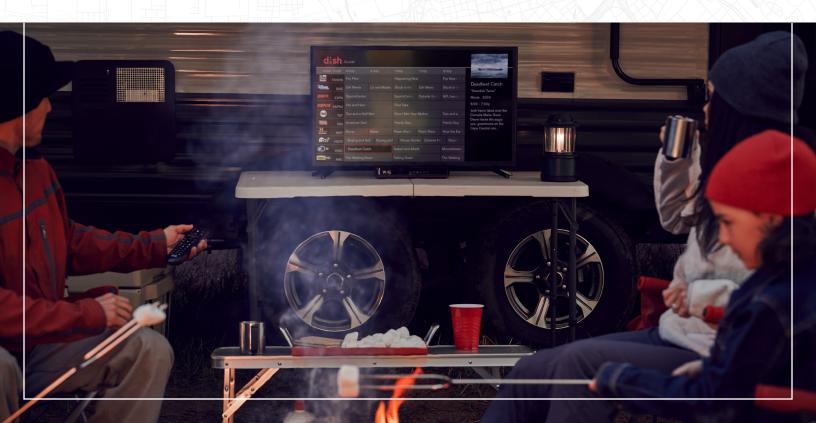

# Watch live TV, Netflix, and more, even while on the road.

The only premium entertainment solution tailor-made for all RVers! With Pay As You Go flexible plans, you get to pick the programming right for you with no contracts or commitments. Just pay for the months you use.

Watch On Demand movies and shows, or stream from apps like Netflix, when connected to Wi-Fi.

Stay entertained when Mother Nature does not cooperate. Watch live TV or bring your DVR with you.

Stay connected to live local news and weather updates wherever you are traveling.