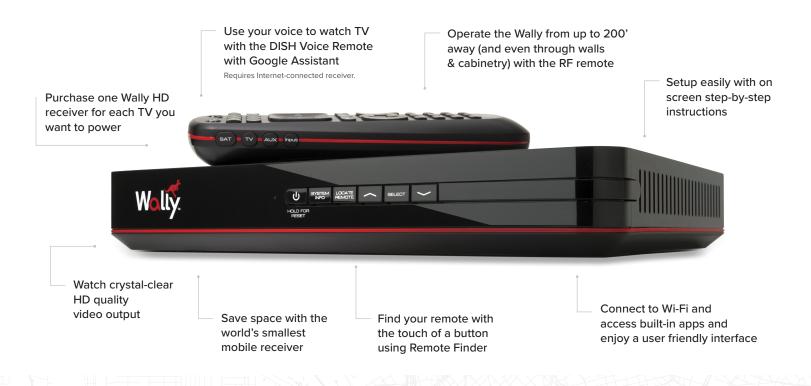

# The DISH Wally HD Receiver, your entertainment hub.

### Meet The World's Smallest HD Satellite Receiver

**Shop Now** 