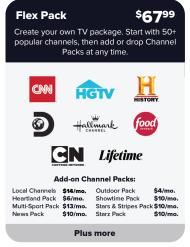

# Select your programming package and call to activate.

With prices starting as low as \$62.99, DISH Outdoors offers TV as flexible as your travel plans. No contracts or credit checks, just pick your channel pack and only pay for the months you use, and you don't need DISH at home to get DISH Outdoors.

Already have DISH? Current subscribers can add DISH Outdoors to their existing bill for just \$5/month.