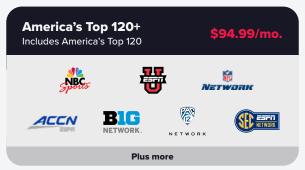

local news, weather and the primetime shows you love wherever you roam. Simply use the MyDISH app to verify your location.\*



#### **Bluetooth Adapter**

Connect to Bluetooth devices like wireless speakers or headphones for even louder, crisper audio.

# Add a lightweight and portable satellite antenna.

Choose the antenna that's right for you and power one or multiple TVs.

#### **Single TV Solution**



DISH Playmaker®



DISH Tailgater®

#### **Two TV Solution**



DISH Playmaker Dual®



DISH Tailgater Pro®

Looking to power even more TVs or use in-motion?
Ask your sales associate about installable antenna options.

## Pay as you go and only for the months you use.

No contracts, commitments or credit checks. Simply stop making your monthly payments anytime to stop your service.





# Visit dishoutdoors.com/programming to see full channel lineup

# Call our RV experts to activate! 877-790-1540

You don't need DISH at home to get DISH Outdoors! If you're already a DISH subscriber, add DISH Outdoors for only \$5/mo.







<sup>\*</sup> Access to built-in apps requires Wi-Fi network connection and Wally Wi-Fi Adapter Accessory. Netflix access requires active streaming membership.

<sup>\*\*</sup>Functionality to update locals via MyDISH app may require an additional account.