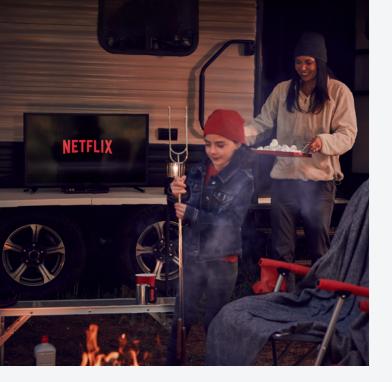

# Get the ultimate, all-in-one entertainment experience wherever the road takes you.

- Enjoy Netflix at RV parks, campsites and more.
- Watch local channels, including news, weather and primetime shows, using the myDISH app.
- Pay as you go. Simply activate when needed and stop paying when you want to stop your service.
- You don't need DISH at home to get DISH Outdoors. If you do have a home subscription, add DISH Outdoors for only \$5/mo.
- Enjoy quick and easy setup with step-by-step on-screen instructions and built-in automatic signal finders.

# Watch Live TV, Netflix and more, even while on the road.

### **The DISH Outdoors Advantage**

Watch On Demand movies and shows and stream favorites like Netflix when connected to Wi-Fi.

Stay entertained even when Mother Nature doesn't cooperate with your outdoor plans. Watch later with DVR recordings or catch shows live.