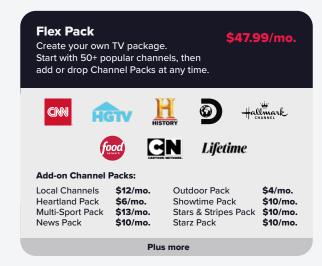

ch local news, weather and the primetime shows you love wherever you roam. Simply use the MyDISH app to verify your location.\*



#### **Bluetooth Adapter**

Connect to Bluetooth devices like wireless speakers or headphones for even louder, crisper audio.

# Add a lightweight and portable satellite antenna.

Choose the antenna that's right for you and power one or multiple TVs.

#### **Single TV Solution**



DISH Playmaker®



DISH Tailgater®

#### **Two TV Solution**



DISH Playmaker Dual®



DISH Tailgater Pro®

Looking to power even more TVs or use in-motion?
Ask your sales associate about installable antenna options.

## Pay as you go and only for the months you use.

No contracts, commitments or credit checks. Simply stop making your monthly payments anytime to stop your service.





# Visit dishoutdoors.com/programming to see full channel lineup

# Call our RV experts to activate! 877-790-1540

You don't need DISH at home to get DISH Outdoors! If you're already a DISH subscriber, add DISH Outdoors for only \$5/mo.







<sup>\*</sup> Access to built-in apps requires Wi-Fi network connection and Wally Wi-Fi Adapter Accessory. Netflix access requires active streaming membership.

<sup>\*\*</sup>Functionality to update locals via MyDISH app may require an additional account.